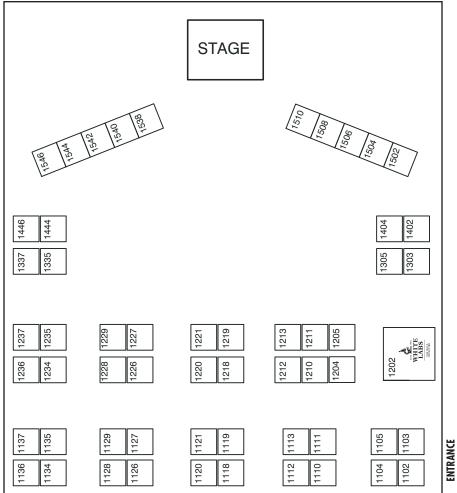

### **SPONSORED BY**

PURE YEAST & FERMENTATION
BOOth 1202

#### **SPONSOR BREWERIES**

August Schell Brewing Company New Ulm, MN | 1544 Ballast Point Brewing Company San Diego, CA | 1510

Bell's Brewery Inc. Galesburg, MI | 1506

Bent Paddle Brewing Co.
Duluth, MN | 1540

Indeed Brewing Company

Minneapolis, MN | 1504 Samuel Adams

Boston, MA | 1502 Sierra Nevada Brewing

Chico, CA | 1542

Company

**Summit Brewing Company** Saint Paul, MN | 1508

Surly Brewing Co.

Minneapolis, MN | 1538

## **BA MEMBER BREWERIES**

Alaskan Brewing Company Juneau, AK | 1402 Bald Man Brewing Eagan, MN | 1404 Bank Brewing Company Hendricks, MN | 1444 Barley John's Brewpub New Brighton, MN | 1446 Bauhaus Brew Labs Minneapolis, MN | 1337

**Bent Brewstillery** Roseville, MN | 1335

Boom Island Brewing Company

Minneapolis, MN | 1305

Castle Danger Brewery Two Harbors, MN | 1303

**Dangerous Man Brewing Co.** Minneapolis, MN | 1205

Day Block Brewing Company

Minneapolis, MN | 1211 Eastlake Craft Brewery

Minneapolis, MN | 1213 Excelsior Brewing Company

Excelsior, MN | 1219

Fair State Brewing Cooperative

Minneapolis, MN | 1221

**Funkwerks** 

Fort Collins, CO | 1227

Grand Rounds Brewing Company Rochester, MN | 1229

Hailstorm Brewing Co.

Tinley Park, IL | 1235

**HeadFlyer Brewing** Minneapolis, MN | 1237

Herkimer Pub and Brewery, The Minneapolis, MN | 1135

Inbound BrewCo

Minneapolis, MN | 1236

**Lake Monster Brewing** St. Paul, MN | 1234

Lakefront Brewery

Milwaukee, WI | 1228

Lakes & Legends Brewing Company

Minneapolis, MN | 1226

Lift Bridge Brewing Co.

Stillwater, MN | 1220

Lupulin Brewing

Big Lake, MN | 1218

Minneapolis Town Hall Brewery

Minneapolis, MN | 1212

Modist Brewing Company Minneapolis, MN | 1210

Northbound Smokehouse & Brewpub

Minneapolis, MN | 1204

Nutmeg Brewhouse

Burnsville, MN | 1103

**OMNI Brewing Company** Maple Grove, MN | 1111

Pariah Brewing Company San Diego, CA | 1113

Rock Bottom Brewery Minneapolis

Minneapolis, MN | 1119

Roets Jordan Brewery Co. Jordan, MN | 1121

Stone Brewing Escondido, CA | 1105 Tallgrass Brewing Company

Manhattan, KS | 1127

**Tanzenwald Brewing Company** 

Northfield, MN | 1129

Tin Whiskers

St. Paul, MN | 1137

u4ic Brewing, Inc.

Belle Plaine, MN | 1136

Unmapped Brewing Co.

Minnetonka, MN | 1134

**Urban Chestnut Brewing Company** 

Saint Louis, MO | 1128

**Urban Growler® Brewing Company** 

St. Paul, MN | 1126

**Utepils Brewing** 

Minneapolis, MN | 1120

**Wabasha Brewing Company** 

St Paul, MN | 1118

**Waconia Brewing Company** 

Waconia, MN | 1112